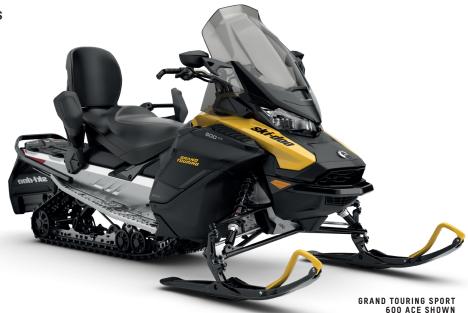

## **GRAND TOURING SPORT**

Trail comfort and 2-up features with precision handling and savvy style.

## // PACKAGE HIGHLIGHTS

- Rotax® 600 ACE engine with 520W magneto
- Ultra-high windshield with side deflectors
- 2-up seat with heated passenger handholds and air deflectors
- 4.5 in. digital display

ROTAX ENGINE

• RAS™ X front suspension

- SC†-5M rear suspension
- Heated driver's visor power outlet
- Pivoting mirrors
- Reversible throttle lever (thumb or finger activated)
- Brembo† brake

600 ACF

- iTC™ Engine mapping modes (Standard, Sport or ECO™)
- Pilot™ 5.7 SL skis
- Mechanical reverse
- SilentDrive™ system

| COLOR                              |                                 |
|------------------------------------|---------------------------------|
| Black / Neo Yellow                 |                                 |
| SUSPENSION                         |                                 |
| Front suspension                   | RAS™ X                          |
| Front shock                        | Motion Control                  |
| Front suspension travel (mm/in.)   | 225/8.9                         |
| Rear suspension                    | SC-5M                           |
| Center shock                       | Motion Control                  |
| Rear shock                         | KYB† 36                         |
| Rear suspension travel<br>(mm/in.) | 245/9.6                         |
| FEATURES                           |                                 |
| Platform                           | REV® Gen4                       |
| Headlights                         | Halogen                         |
| Skis                               | Pilot 5.7 SL                    |
| Seating                            | Trail wide 2-up                 |
| Handlebar                          | Standard                        |
| Riser block height (mm/in.)        | 120/4.7                         |
| Starter                            | Electric                        |
| Reverse                            | Mechanical                      |
| Brake system                       | Brembo                          |
| Heated throttle lever/grips        | Standard (driver and passenger) |
| Gauge type                         | 4.5 in. digital                 |
|                                    |                                 |